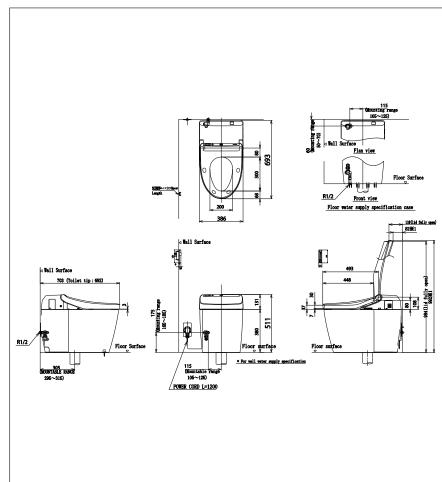

# **S**pecifications

: TORNADO Flush System Water Use : 3.8L / 3L Rough-in : 305 mm

Water Pressure: 0.05MPa~0.75MPa : TCF9575TH#NW1 Power Rating : 220~240V, 50/60Hz,

820~828W : 1.2 m

Length of Power Cord

Material

: Bowl -Ceramic WASHLETTM -Plastic

: 386W x 693D x 511H Size

White (#NW1)

Please consult a TOTO representative for details