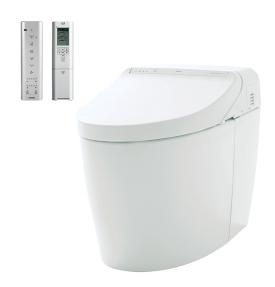

#### NEOREST DH Luxurious Integrated Toilet

### CES989RVA

## eatures

- Integrated appearance of luxury and streamlined cleanliness to create a elegant and seamless design
- Hybrid Ecology System
  WATER SAVING dual flush 3.8L / 3L - Minimum required water pressure only at 0.05MPa (Dynamic)
- New TORNADO FLUSH system 360° cleaning power reaches every spot using less water with high pressure from newly developed bowl
- TORNADO FLUSH waterjet outlet is now newly placed in hidden position to introduce a cleaner aesthetics
- HEATED SEAT with temperature control
- PREMIST water is sprayed inside the toilet bowl to make it difficult for dirt to adhere
- EWATER+ automatically spreads out and keeps nozzle clean by preventing bacteria with sanitizing effect
- Auto powerful DEODORIZER activates after every usage
- Adjustable WARM AIR DRYING