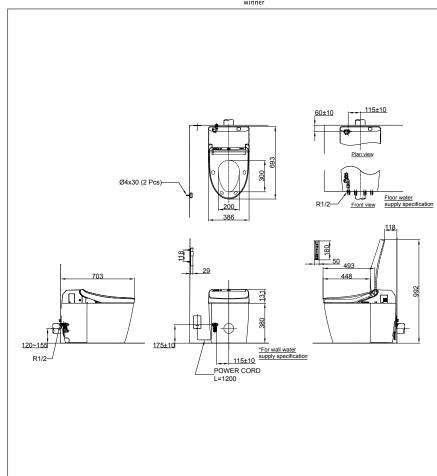

# **S**pecifications

Flush System **TORNADO** Water Úse 4.8L / 3.4L Rough-in 120~155 mm Water Pressure : 0.05MPa~0.75MPa 220~240V , 50/60Hz , 820~828W Power Rating

Length of Power Cord Material

Size

: 1.2 m

: Bowl -Ceramic WASHLET<sub>TM</sub> -Plastic : 386W x 693D x 511H

Golors

White (#NW1)

Please consult a TOTO representative for