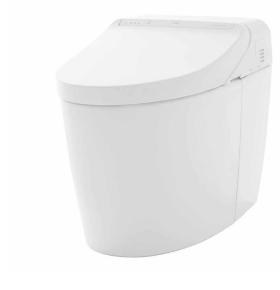

#### NEOREST DH Luxurious Integrated Toilet

## eatures

- Integrated appearance of luxury and streamlined cleanliness to create a elegant and seamless design
- Hybrid Ecology System
  WATER SAVING dual flush 4.8L / 3.4L
  Minimum required water pressure only at 0.05MPa (Dynamic)
- New TORNADO FLUSH system 360° cleaning power reaches every spot using less water with high pressure from newly developed bowl
- TORNADO FLUSH waterjet outlet is now newly placed in hidden position to introduce a cleaner aesthetics
- HEATED SEAT with temperature control
- PREMIST water is sprayed inside the toilet bowl to make it difficult for dirt to adhere
- EWATER+ automatically spreads out and keeps nozzle clean by preventing bacteria with sanitizing effect
- Auto powerful DEODORIZER activates after every usage
- Adjustable WARM AIR DRYING