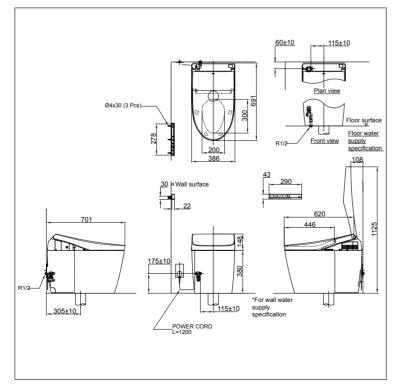

# **S**pecifications

Flush System : TORNADO
Water Use : 3.8L / 3L
Rough-in : 305 mm

Water Pressure : 0.05MPa~0.75MPa Power Rating : 220~240V , 50/60Hz , 820~839W

Length of : 1.2 m Power Cord Size : 386W x

: 386W x 691D x 528H mm

Material : Bowl -Ceramic WASHLET™ -Plastic

Remote Controller -Aluminium

White (#NW1)

Please consult a TOTO representative for details

TOTO (THAILAND) CO.,LTD

Bangkok Office : G Tower Grand Rama 9,12th Floor, South Wing, 9 Rama IX Road, Huaykwang Sub-district, Huaykwang District, Bangkok. 10310 Thailand
Tel : +(66)2-117-9520(AUTO) Fax : +(66)2-117-9527
th.toto.com