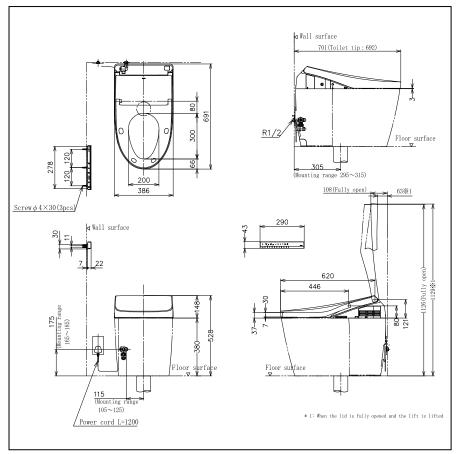

## **S**pecifications

 Flush System
 : Tornado

 Water Use
 : 3.8/3 L

 Water Pressure
 : 0.05 ~ 0.75 MPa

 Power
 : AC220-240V, 50/60Hz

 Size
 : W386 x D691 x H528 mm

 Rough-In
 : 305 mm. (S-Trap)

## **Drawing:**

Colors • Body color: White

TOTO (THAILAND) CO., LTD

Bangkok Office : G Tower Grand Rama 9,12th Floor, South Wing, 9 Rama IX Road,Huaykwang Sub-district,Huaykwang District, Bangkok. 10310 Thailand Tel : +(66)2-117-9520(AUTO) Fax : +(66)2-117-9527