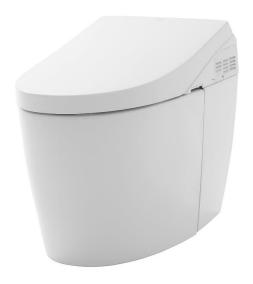

## Item number: CES9788VA NEOREST AH

## **Drawing:**

Colors • Body color: White

TOTO (THAILAND) CO., LTD

Bangkok Office : G Tower Grand Rama 9,12th Floor, South Wing, 9 Rama IX Road,Huaykwang Sub-district,Huaykwang District, Bangkok. 10310 Thailand Tel : +(66)2-117-9520(AUTO) Fax : +(66)2-117-9527