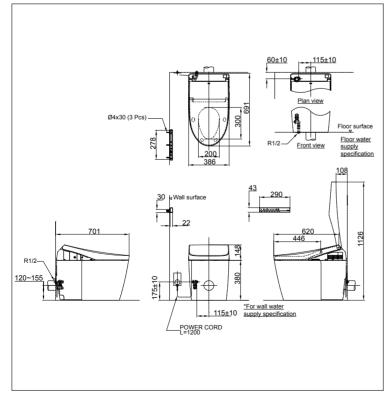

## **S**pecifications

Flush System : TORNADO
Water Use : 4.8L / 3.4L
Rough-in : 120~155 mm
Water Pressure : 0.05MPa~0.75MPa
Power Rating : 220~240V , 50/60Hz ,
820~839W

Length of : 1.2 m Power Cord Size : 386W x

: 386W x 691D x 528H mm : Bowl -Ceramic

WASHLET™ -Plastic

Remote Controller -Aluminium

Material

White (#NW1)

Please consult a TOTO representative for details

TOTO (THAILAND) CO.,LTD