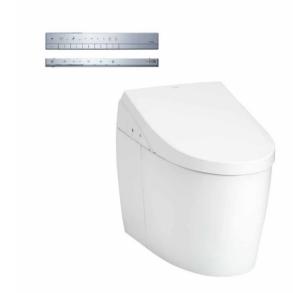

## CES9788PVA

## NEOREST AH Luxurious Integrated Toilet

## **P**eatures

- Intergrated appearance of luxury and streamlined cleanliness to create a elegant and seamless design
- Hybrid Ecology System
   WATER SAVING dual flush 4.8L / 3.4L
   Minimum required water pressure only at 0.05MPa (Dynamic)
- New TORNADO FLUSH System 360° cleaning power reaches every spot using less water with high pressure from newly developed bowl
- TORNADO FLUSH waterjet outlet is now newly placed in hidden position to introduce a cleaner aesthetics
- New RIMLESS DESIGN
   Simply beautiful in shape with no
   shaded area make cleaning easier
- AIR-IN WONDER WAVE Cleansing propels a succession of water drop lets which saturate with air increase size by 30%
- Build-in with Motion Sensor -Microwave technology
- HEATED SEAT with temperature control
- PREMIST water is sprayed inside the toilet bowl to make it difficult for dirt to adhere
- EWATER+ automatically spreads out and keeps clean toilet bowl and nozzle by preventing bacteria with sanitizing effect
- Auto powerful DEODORIZER activates after every usage
- Adjustable WARM AIR DRYING