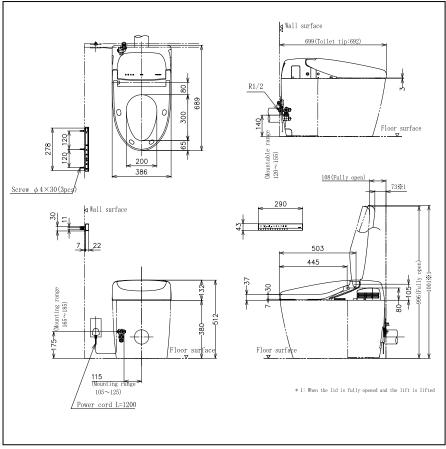

## **S**pecifications

 Flush System
 : Tornado

 Water Use
 : 4.8/3.4 L

 Water Pressure
 : 0.05 ~ 0.75 MPa

 Power
 : AC220-240V, 50/60Hz

 Size
 : W386 x D689 x H512 mm

 Rough-In
 : 140 mm. (P-Trap)

## **Drawing:**

Colors • Body color: White

TOTO (THAILAND) CO., LTD

Bangkok Office : G Tower Grand Rama 9,12th Floor, South Wing, 9 Rama IX Road,Huaykwang Sub-district,Huaykwang District, Bangkok. 10310 Thailand Tel : +(66)2-117-9520(AUTO) Fax : +(66)2-117-9527