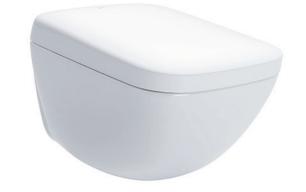

### TOILETS

#### CES95380

#### NEOREST WX









## **F**eatures

- New TORNADO FLUSH uses less water to produce powerful streams of water that travels along a hairpin curve of new RIMLESS DESIGN bowl creating a 360 degree of cleaning power that washes every spot
- PREMIST, a fine spray of mist making it difficult for dirt to adhere
- EWATER+ not only keeps toilet bowl and nozzle clean by preventing bacterial with sanitizing effect but is also sprayed under the seat to prevent other accumulated waste, ensures a long-lasting cleanliness
- Automatic operation: Lid opens, closes and toilet flushes when sensor is activated
- AIR-IN WONDERWAVE uses air rich water droplets to produce comfortable cleaning sensation
- HEATED SEAT with temperature control
- Auto powerful DEODORIZER activates after every usage
- Adjustable WARM AIR DRYING

#