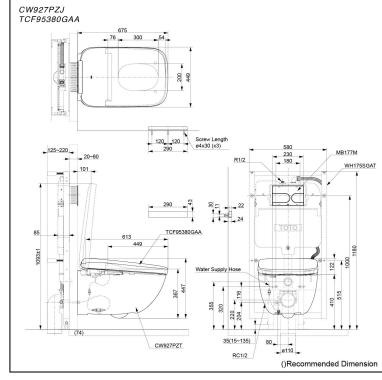

# **S**pecifications

| Flush system:                                            | TORNADO FLUSH                                                                    |
|----------------------------------------------------------|----------------------------------------------------------------------------------|
| Water Use:                                               | 4.0L / 3.0L                                                                      |
| Rough-in:                                                | H=220 mm                                                                         |
| Bowl Shape:                                              | Elongated                                                                        |
| Water Pressure:                                          | 0.05MPa~0.75MPa                                                                  |
| Power Rating:                                            | 220~240V, 50/60Hz,<br>834~845W                                                   |
| Length of Power<br>Cord:                                 | 0.5 m                                                                            |
| Material:                                                | Bowl -Vitreous China<br>Seat & Cover -Plastic<br>Remote Controller<br>-Aluminium |
| Size:                                                    | 449Wx675Dx447H mm                                                                |
| arts description                                         |                                                                                  |
| CW927PZJ<br>Water Closet Bowl (P-Trap)<br>(Rough-in 220) |                                                                                  |