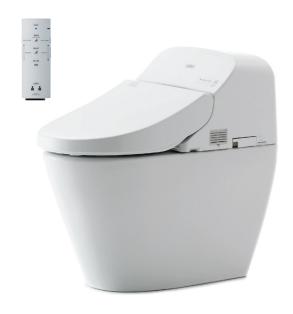

### CES9433RA

### **WASHLET**<sub>TM</sub>

## **B**eatures

- Luxurious Toilet integrated with WASHLET™ unit
- TORNADO Flushing for powerful flushing effect with less amount of water
- RIMLESS ensures easy cleaning and ultimate hygiene
- CEFIONTECT prevents debris on toilet surface
- Fully equipped with comfortable rear, front, and oscillating cleansing functions
- AUTO FUNCTIONS auto lid opening and closing function, auto flushing function
- PREMIST water is sprayed inside the toilet bowl to make it difficult for dirt to adhere

## **S**pecifications

Flush System: TORNADO

Water Use: 4.5/3.0L

Rough-in: 305mm

Water Pressure : 0.05MPa~0.75MPa
Seat & Cover : **TCF9433TH#NW1**Power Rating : 220~240V , 50/60Hz , 267~312W

Length of Power Cord : 1.2m