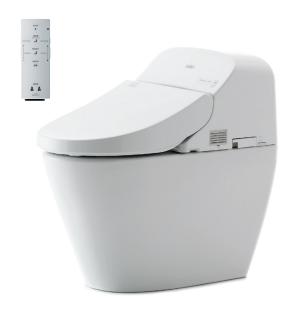

## **B**eatures

- Luxurious Toilet integrated with WASHLET™ unit
- TORNADO Flushing for powerful flushing effect with less amount of water
- RIMLESS ensures easy cleaning and ultimate hygiene
- CEFIONTECT prevents debris on toilet surface
- Fully equipped with comfortable rear, front, and oscillating cleansing functions
- AUTO FUNCTIONS auto lid opening and closing function, auto flushing function
- PREMIST water is sprayed inside the toilet bowl to make it difficult for dirt to adhere

## **S**pecifications

Flush System: TORNADO

Water Use: 4.5/3.0L

Rough-in: H=180mm

Water Pressure : 0.05MPa~0.75MPa
Seat & Cover : TCF9433TH#NW1
Power Rating : 220~240V , 50/60Hz ,

267~312W

Length of Power Cord : 1.2m

Size : 391W x 720D x 684H mm

White

Please consult a TOTO representative for details