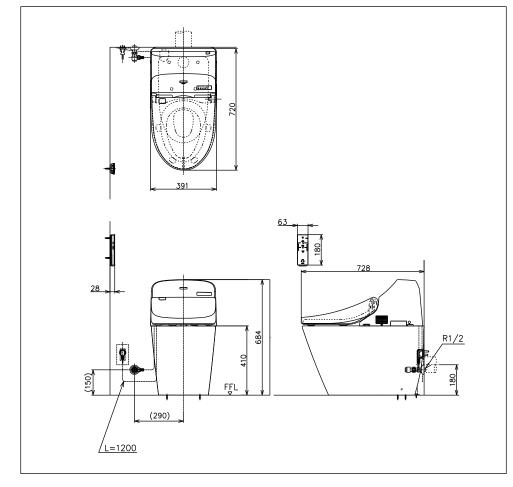

## **S**pecifications

Flush System: TORNADO

Water Use: 4.5/3.0L

Rough-in: H=180mm

Water Pressure : 0.05MPa~0.75MPa
Seat & Cover : TCF9433TH#NW1
Power Rating : 220~240V , 50/60Hz ,

267~312W

Length of Power Cord : 1.2m

Size : 391W x 720D x 684H mm

White

Please consult a TOTO representative for details