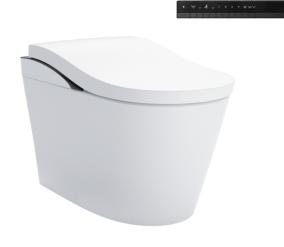

## TOILETS

NEOREST LS

## CES87220PVJ

## **F**eatures

- The elegant corrugated top cover and space are mutually complementary, the decorative strips with metallic texture add charm under fusion, and the all-inclusive bae design is more luxurious
- The toilet seat adopts ergonomic circular arc design to ensure comfortable seating
- The function can be improved by one button, which is convenient for cleaning
- The new upgraded intelligent cleaning system brings a more comfortable and clean experience.

Colors

White and Black

*Please consult a TOTO representative for details* 

TOTO (THAILAND) CO., LTD

Bangkok Office : G Tower Grand Rama 9,12th Floor, South Wing, 9 Rama IX Road, Huaykwang Sub-district, Huaykwang District, Bangkok. 10310 Thailand Tel : +(66)2-117-9520(AUTO) Fax : +(66)2-117-9527