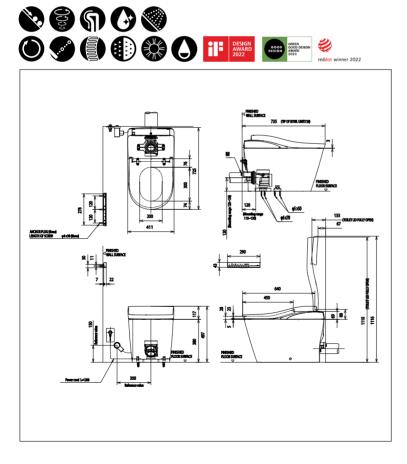

## **S**pecifications

| Flush System            | : | TORNADO               |
|-------------------------|---|-----------------------|
|                         |   | HYBRID ECOLOGY SYSTEM |
| Water Use               | : | 3.0/4.5 L             |
| Rough-in                | : | 120-130 mm            |
| Water Pressure          | : | 0.05MPa~0.75MPa       |
| Power Rating            | : | 834~1448W , 220V 50Hz |
| Length of<br>Power Cord | : | 1.2 m                 |
| Size                    | : | 411W x 725D x 497H mm |