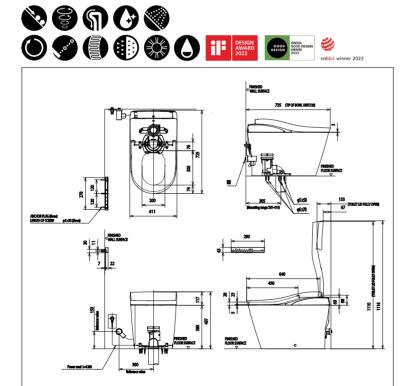

## **S**pecifications

Flush System : TORNADO

HYBRID ECOLOGY SYSTEM

*Water Use* : 3.0/3.8 L *Rough-in* : 305 mm

Water Pressure : 0.05MPa~0.75MPa

Power Rating : 834~1448W , 220V 50Hz

Length of : 1.2 m

Power Cord

Size : 411W x 725D x 497H mm

White and Silver

Please consult a TOTO representative for details

TOTO (THAILAND) CO.,LTD