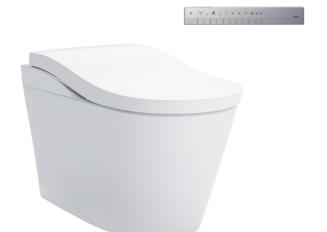

## **a**eatures

- The elegant corrugated top cover and space are mutually complementary, the decorative strips with metallic texture add charm under fusion, and the all-inclusive bae design is more luxurious
- The toilet seat adopts ergonomic circular arc design to ensure comfortable seating
- The function can be improved by one button, which is convenient for cleaning
- The new upgraded intelligent cleaning system brings a more comfortable and clean experience.

## **S**pecifications

Flush System : TORNADO

HYBRID ECOLOGY SYSTEM

*Water Use* : 3.0/3.8 L *Rough-in* : 305 mm

Water Pressure : 0.05MPa~0.75MPa

Power Rating : 834~1448W , 220V 50Hz

Length of : 1.2 m

Power Cord