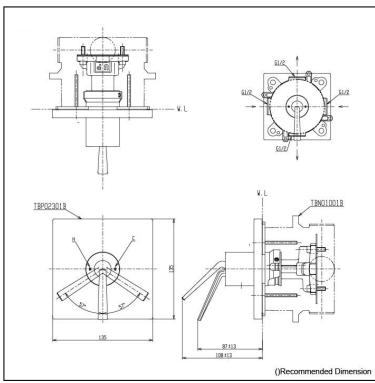

## TBP02S01T

# Parts description

- TBP02301 Single Lever Shower Mixer
- TBN01001T **Concealed Box**

TOTO (THAILAND) CO.,LTD Bangkok Office : G Tower Grand Rama 9,12th Floor, South Wing, 9 Rama IX Road,Huaykwang Sub-district,Huaykwang District, Bangkok. 10310 Thailand Tel : +(66)2-117-9520(AUTO) Fax : +(66)2-117-9527 th.toto.com