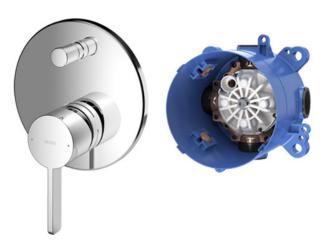

# FAUCETS

GF Series Single Lever Shower Mixer with Diverter with Mini Unit

#### **S**pecifications

| F | inish:        |
|---|---------------|
| ľ | Material:     |
| ١ | Water Pressur |

Chrome Brass 0.05MPa~1.0MPa re: