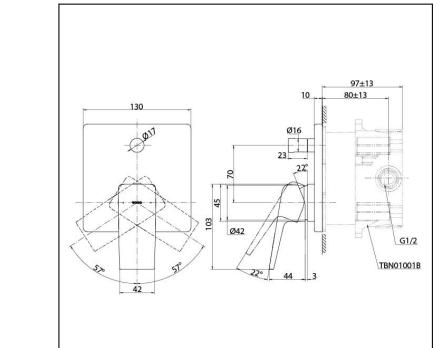

## **S**pecifications

| Finish:        |  |
|----------------|--|
| Material:      |  |
| Water Pressure |  |

Brass 0.05MPa~1.0MPa

Chrome

### Parts description

- TBG10304 Single Lever Shower Mixer with Diverter
- TBN01001T Concealed Box

Please consult a TOTO representative for details

()Recommended Dimension

TOTO (THAILAND) CO., LTD

Bangkok Office : G Tower Grand Rama 9,12th Floor, South Wing, 9 Rama IX Road,Huaykwang Sub-district,Huaykwang District, Bangkok. 10310 Thailand Tel : +(66)2-117-9520(AUTO) Fax : +(66)2-117-9527 th.toto.com