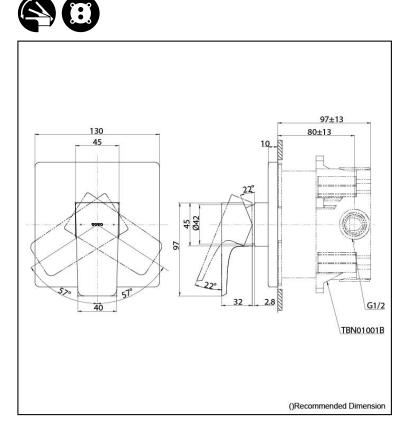

# **S**pecifications

Finish: Material: Water Pressure:

Chrome Brass 0.05MPa~1.0MPa

## Parts description

- TBG07303 Single Lever Shower Mixer
- TBN01001T Concealed Box

Please consult a TOTO representative for details

TOTO (THAILAND) CO.,LTD Bangkok Office : G Tower Grand Rama 9,12th Floor, South Wing, 9 Rama IX Road,Huaykwang Sub-district,Huaykwang District, Bangkok. 10310 Thailand Tel : +(66)2-117-9520(AUTO) Fax : +(66)2-117-9527