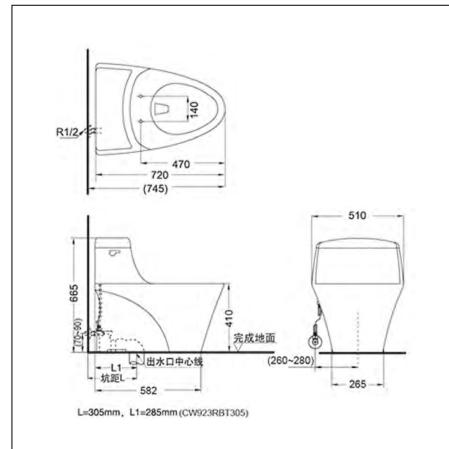

#### S pecifications

| Flush System    | : TORNADO   |
|-----------------|-------------|
| Water Use       | : 4.8 (L)   |
| Bowl Shape      | : Elongated |
| Rough-In        | : 305 mm    |
| Seat&Cover      | : TC281SJ   |
| with CEFIONTECT |             |