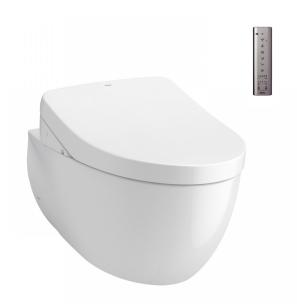

## **CWT812UW8**

#### **F**eatures

- TORNADO FLUSH for powerful flushing effect with less amount of water.
- CEFIONTECT Technology: super smooth, ion barrier glazing for a clean toilet bowl.
- EWATER+ spreads out and keeps clean toilet bowl and nozzle by preventing bacterial with sanitizing effect
- AUTO OPEN/CLOSE LID
- WATER SAVING structure
- Sleek skirted design with concealed trapway for easy cleaning
- RIMLESS DESIGN bowl ensures easy cleaning and ultimate hygiene
- Comes with Concealed feature, hiding all wires inside the bowl

#### **S**pecifications

| Flush System   | : TORNADO                       |
|----------------|---------------------------------|
| Water Use      | : 4.5/3 (L)                     |
| Bowl Shape     | : Elongated                     |
| Rough-in       | : 220 mm. (P-Trap)              |
| Water Pressure | : 0.05Mpa~0.75Mpa               |
| Seat & Cover   | : TCF4911EZ                     |
|                | WASHLET M and Auto Flush System |
| Power Rating   | : 220~240V , 50/60Hz ,          |
|                | 830~839 W                       |