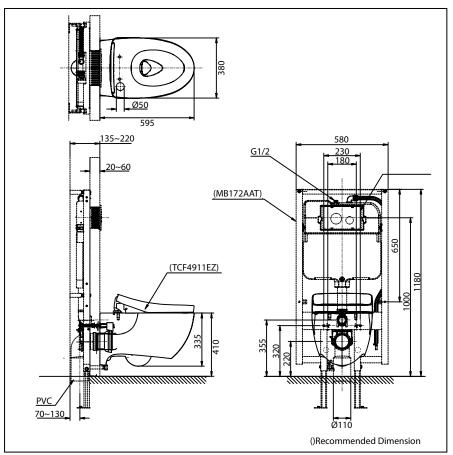

#### **S**pecifications

| Flush System   | : TORNADO                       |
|----------------|---------------------------------|
| Water Use      | : 4.5/3 (L)                     |
| Bowl Shape     | : Elongated                     |
| Rough-in       | : 220 mm. (P-Trap)              |
| Water Pressure | : 0.05Mpa~0.75Mpa               |
| Seat & Cover   | : TCF4911EZ                     |
|                | WASHLET M and Auto Flush System |
| Power Rating   | : 220~240V , 50/60Hz ,          |
|                | 830~839 W                       |

### Parts description