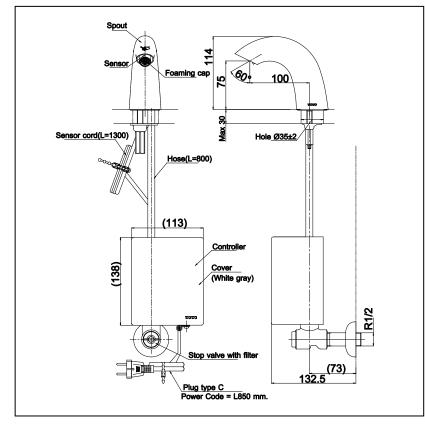

## Parts description

• TEN40ANLK-AC Auto Faucets (AC220V) Cold Water Only

GREEN GOOD AWARD 2016

TOTO (THAILAND) CO.,LTD Bangkok Office : G Tower Grand Rama 9,12th Floor, South Wing, 9 Rama IX Road,Huaykwang Sub-district,Huaykwang District, Bangkok. 10310 Thailand Tel : +(66)2-117-9520(AUTO) Fax : +(66)2-117-9527