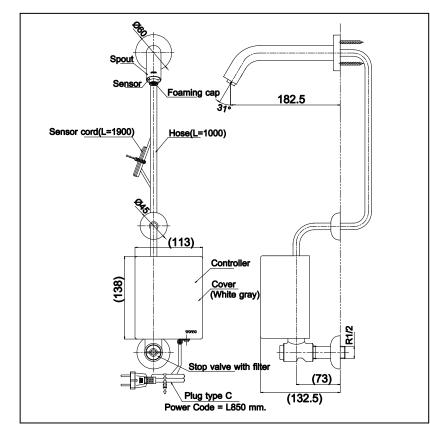

## Parts description

DLE105ANLK-AC Wall Mounted Auto Faucets (AC220V) Cold Water Only

TOTO (THAILAND) CO.,LTD Bangkok Office : G Tower Grand Rama 9,12th Floor, South Wing, 9 Rama IX Road,Huaykwang Sub-district,Huaykwang District, Bangkok. 10310 Thailand Tel : +(66)2-117-9520(AUTO) Fax : +(66)2-117-9527