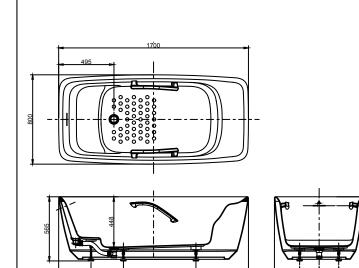

# **S**pecifications

1700W x 800D x 565H mm Size: Reinforced Marble Material: Actual Capacity: 255L Pop-up WasteIncluded