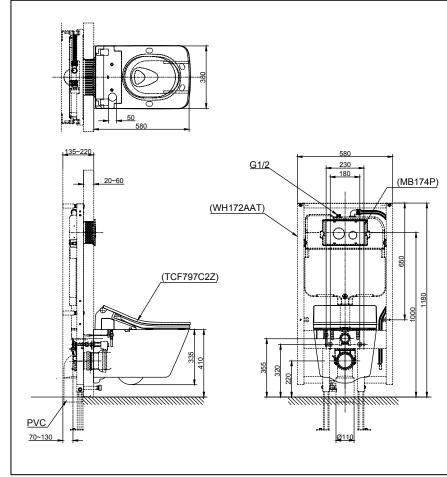

## Specifications

| Flush System | : TORNADO            |
|--------------|----------------------|
| Water Use    | : 4.5/3 (L)          |
| Bowl Shape   | : Square Elongated   |
| Rough-in     | : 220 mm. (P-Trap)   |
| Power Rating | : 220~240V, 50/60Hz, |
| Seat & Cover | : TCF797C2Z          |
|              | WASHLET™             |

# Parts description

Fittings not included

• CW522EY Square Wall Hung Closet Bowl (Rough-in 220)(P-Trap)

#### **Optional Parts**

- O WH172AAT Concealed Cistern w/Frame
- O MB174P Flush Panel
- O TCF797C2Z WASHLET

White

Please consult a TOTO representative for details

TOTO (THAILAND) CO.,LTD Bangkok Office : G Tower Grand Rama 9,12th Floor, South Wing, 9 Rama IX Road,Huaykwang Sub-district,Huaykwang District, Bangkok. 10310 Thailand Tel : +(66)2-117-9520(AUTO) Fax : +(66)2-117-9527 th.toto.com