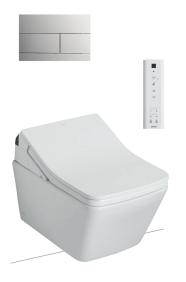

#### **CWT522UW8**

## eatures

- Modern & luxury design
- Stain Resistant, Easy-to-clean Surface with CEFIONTECT Technology
- TORNADO FLUSH System,
- EWATER+ spreads out and keeps clean toilet bowl and nozzle by preventing bacterial with sanitizing effect
- Fully equipped with comfortable rear, and front cleansing functions
- HEATED SEAT with temperature control

# Parts description

Fittings not included

• CW522EY Square Wall Hung Closet Bowl (Rough-in 220)(P-Trap)

#### **Optional Parts**

- O WH172AAT Concealed Cistern w/Frame
- O MB174P Flush Panel
- O TCF797C2Z WASHLET

White

Please consult a TOTO representative for details

TOTO (THAILAND) CO.,LTD Bangkok Office : G Tower Grand Rama 9,12th Floor, South Wing, 9 Rama IX Road,Huaykwang Sub-district,Huaykwang District, Bangkok. 10310 Thailand Tel : +(66)2-117-9520(AUTO) Fax : +(66)2-117-9527 th.toto.com