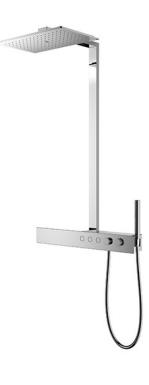

#### Z Shower Series Thermostat Shower Column w/ Shower Head (3 mode) (w/ Hand Shower)

## **TBW05401T**

#### eatures

- A new style that fuse both bold design and advance technology
- A higher-dimension integration of design and technology. Bold linear shapes that make hairline accents shine, artfully arranged control with precision details that provides a richer shower experience
- 2 types of Shower variation (overhead / hand)
- Thermostat Controller

### **S**pecifications

- Water Pressure: Finish: Material: Dimension Shower Head: Shape Shower Head :
- 0.05 MPa ~ 1.0 MPa Chrome Brass 470W x 290D mm

Rectangular

TBW05401T Thermostat Shower Column (Fixed Overhead Shower) (w/ Hand Shower) (3 mode)