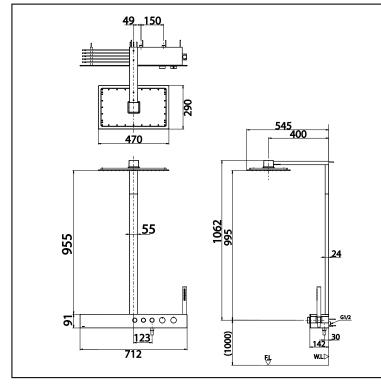

### **S**pecifications

- Water Pressure: Finish: Material: Dimension Shower Head: Shape Shower Head :
- 0.05 MPa ~ 1.0 MPa Chrome Brass 470W x 290D mm

Rectangular

TBW05401T Thermostat Shower Column (Fixed Overhead Shower) (w/ Hand Shower) (3 mode)