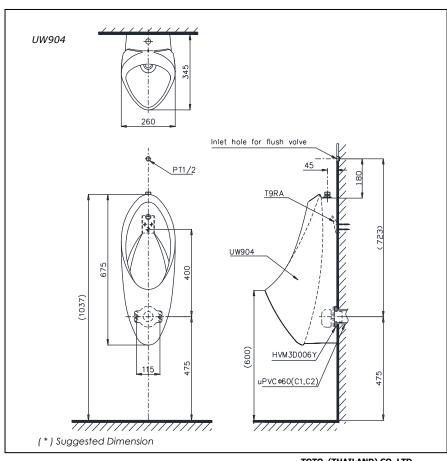

## **Drawing:**

# § pecifications

Water Pressure : 0.05M~0.75 (MPa) Size : 260x345x675 (mm)

Minimum water

Consumption : 0.5 (L)

# Parts description

UW904

Urinal

○ UW904R

Urinal Body

○ T9RA

Hanger

O HVM3D006Y

Wall Flange

O HVM2E004X

Spreader

Flush valve is not included

White