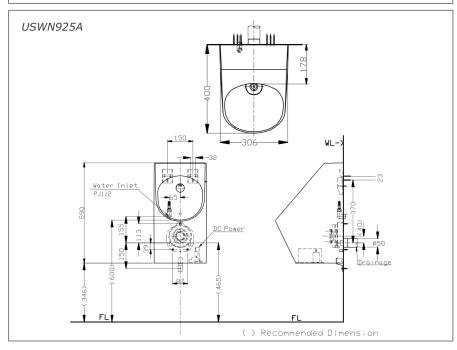

### Wall Hung Urinal w/ Built-in Sensor

( ) Recommended Dimension

# USWN925AE WL-> Water Inlet PJ1/2

## **S**pecifications

Water Use : 0.8L

Size : 380W x 400D x 590H mm

Water Pressure : 0.07MPa ~ 0.75MPa