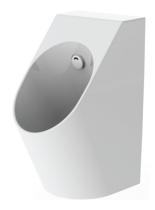

### Wall Hung Urinal w/ Built-in Sensor

( ) Recommended Dimension

## eatures

- Compact design with privacy shields
- CeFiONtect technology: super smooth, ion barrier glazing for a clean urinal
- Water saving effect with powerful flushing action
- Integral trap
- Easy and flexible installation
- e-water+ type available