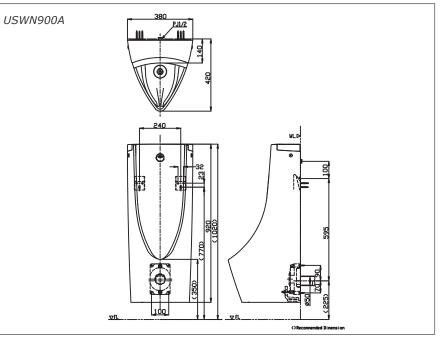

## USWN900AS USWN900AE USWN900A

| Water Use      | : 0.8L                  |
|----------------|-------------------------|
| Size           | : 380W x 420D x 920H mm |
| Water Pressure | :0.07MPa ~ 0.75MPa      |

Fittings included

• USWN900AS

*Wall Hung Urinal Back Inlet Type W/ Built-in Sensor & e-water+ feature AC 220V Operated* 

• USWN900AE

*Wall Hung Urinal Back Inlet Type W/ Built-in Sensor AC 220V Operated* 

• USWN900A

*Wall Hung Urinal Back Inlet Type W/ Built-in Sensor Battery Operated* 