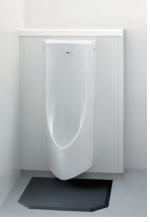

## URINALS

Wall Hung Urinal w/ Built-in Sensor

## USWN900AS USWN900AE USWN900A

## Features

- Compact design with privacy shields
- Universal low Lip design: Easy approach for young children
- CeFiONtect technology: super smooth, ion barrier glazing for a clean urinal
- Water saving effect with powerful flushing action
- Integral trap
- Easy and flexible installation
- e-water+ type available

| Water Use      | : 0.8L                  |
|----------------|-------------------------|
| Size           | : 380W x 420D x 920H mm |
| Water Pressure | :0.07MPa ~ 0.75MPa      |

Fittings included

• USWN900AS