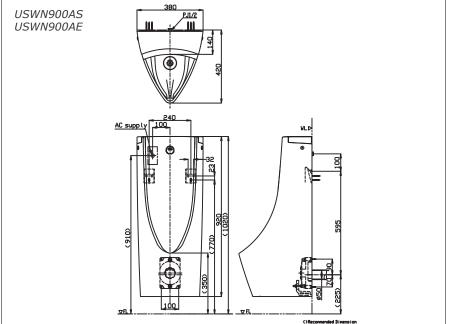

## USWN900AS USWN900AE USWN900A

| Water Use      | : 0.8L                  |
|----------------|-------------------------|
| Size           | : 380W x 420D x 920H mm |
| Water Pressure | :0.07MPa ~ 0.75MPa      |

Fittings included

• USWN900AS

*Wall Hung Urinal Back Inlet Type W/ Built-in Sensor & e-water+ feature AC 220V Operated* 

• USWN900AE

*Wall Hung Urinal Back Inlet Type W/ Built-in Sensor AC 220V Operated* 

• USWN900A

*Wall Hung Urinal Back Inlet Type W/ Built-in Sensor Battery Operated* 