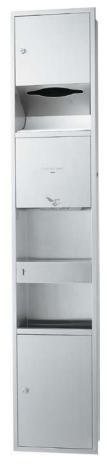

### TYC602PT

#### Hand Dryer

#### ● TYC602PT

High Speed Hand Dryer w/ Paper Dispenser and Waste Bin

Metallic Silver

Please consult a TOTO representative for details