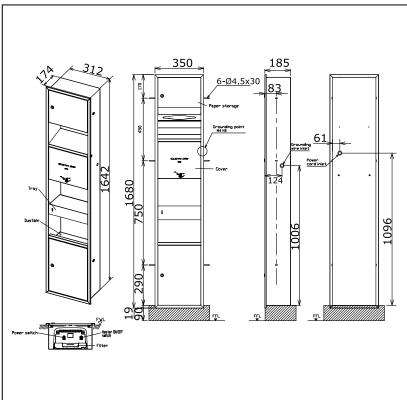

# **S**pecifications

Size : 350W x 185D x 1680H mm

Power : Heater On : 605~675W Consumption : Heater Off : 380~440W

Power Supply : AC220 ∼ 240V

Material :SUS304

## Parts Description