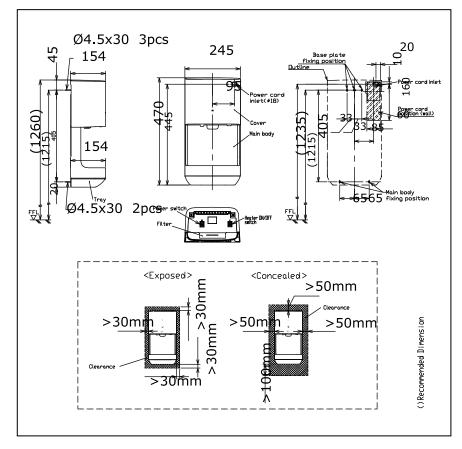

# **S**pecifications

Size : 245W x 154D x 470H mm

Power : Heater On : 605~675W Consumption : Heater Off : 380~440W

:Plastic (PP)

Power Supply : AC220 ~ 240V