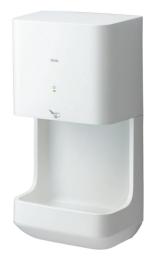

#### TYC322WT

#### Hand Dryer

### **B**eatures

- Dry your hands with no contact or wasted paper
- A high-speed air jet blows water droplets off the hands in an instant
- A wide nozzle blows air that covers the entire surface area of the hands
- A slim design for unobstructed placement
- Low energy consumption
- A water tray catches water droplets to prevent wet floors
- A smooth design with minimal joints for quick and easy cleaning

## Parts Description

● TYC322WT

Material

High Speed Hand Dryer

Colors

White

Please consult a TOTO representative for details