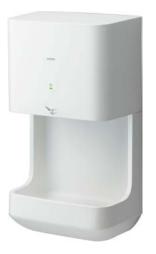

#### Item number: TYC322W Hand Dryer

## Parts description

• TYC322W High Speed Hand Dryer(AC220V)