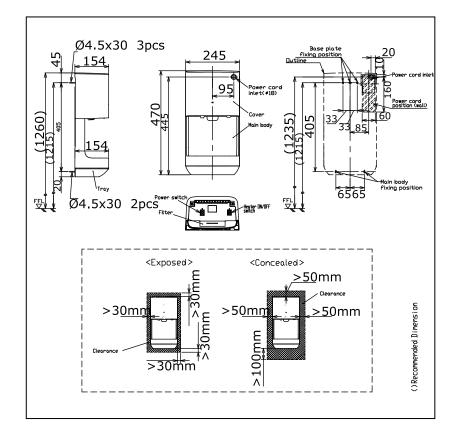

#### **Drawing:**

Remarks:

Please result TOTO sales representative for detail.

TOTO (THAILAND) CO., LTD

Bangkok Office : G Tower Grand Rama 9,12th Floor, South Wing, 9 Rama IX Road,Huaykwang Sub-district,Huaykwang District, Bangkok. 10310 Thailand Tel : +(66)2-117-9520(AUTO) Fax : +(66)2-117-9527 th.toto.com