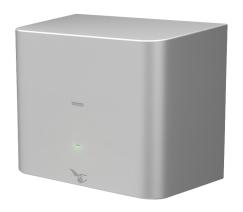

## **B**eatures

- Dry your hands with no contact or wasted paper
- A high-speed air jet blows water droplets off the hands in an instant
- A wide nozzle blows air that covers the entire surface area of the hands
- The metal exterior provides a high-class design feature
- A slim design for unobstructed placement
- Low energy consumption

## **S**pecifications

Size : 245W x 134D x 226H mm

Power : Heater On: 620~690W Consumption : Heater Off: 375~440W

Power Supply : AC220 ~ 240V

Material :Aluminium

● TYC322MT

High Speed Hand Dryer

Metallic Silver