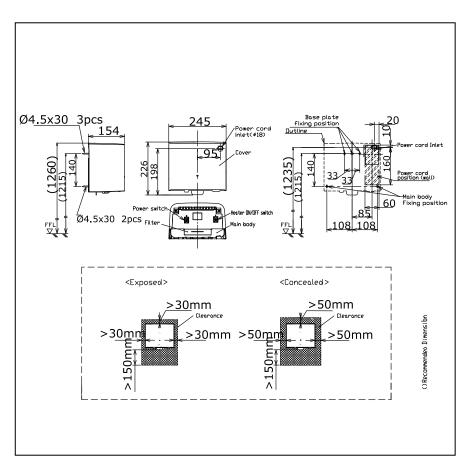

## **S**pecifications

Size : 245W x 134D x 226H mm

Power : Heater On: 620~690W Consumption : Heater Off: 375~440W

Power Supply : AC220 ~ 240V

Material :Aluminium

● TYC322MT

High Speed Hand Dryer

Metallic Silver