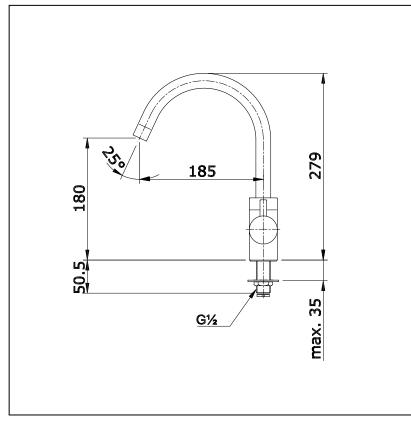

## **Drawing:**

**Remarks:** 

Please result TOTO sales representative for detail.

TOTO (THAILAND) CO.,LTD Bangkok Office : G Tower Grand Rama 9,12th Floor, South Wing, 9 Rama IX Road,Huaykwang Sub-district,Huaykwang District, Bangkok. 10310 Thailand Tel : +(66)2-117-9520(AUTO) Fax : +(66)2-117-9527 th.toto.com