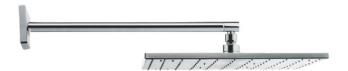

### Parts description

TX488SIN

Wall Mounted Fixed Shower Head

(Size: 300 x 300 mm)