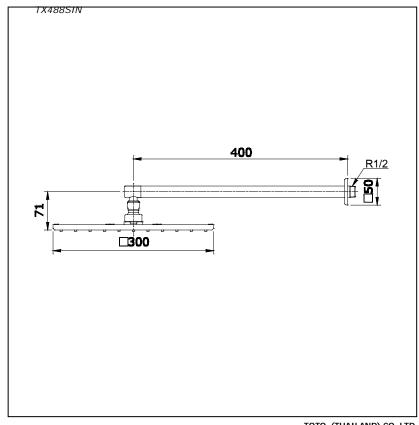

### Parts description

TX488SIN

Wall Mounted Fixed Shower Head

(Size: 300 x 300 mm)

#### **Drawing:**