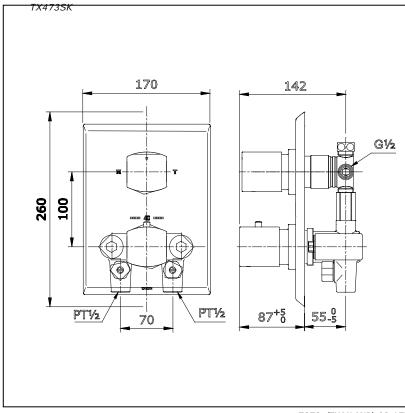

#### **Drawing:**

**Remarks:** 

Please result TOTO sales representative for detail.

TOTO (THAILAND) CO.,LTD Bangkok Office : G Tower Grand Rama 9,12th Floor, South Wing, 9 Rama IX Road,Huaykwang Sub-district,Huaykwang District, Bangkok. 10310 Thailand Tel : +(66)2-117-9520(AUTO) Fax : +(66)2-117-9527