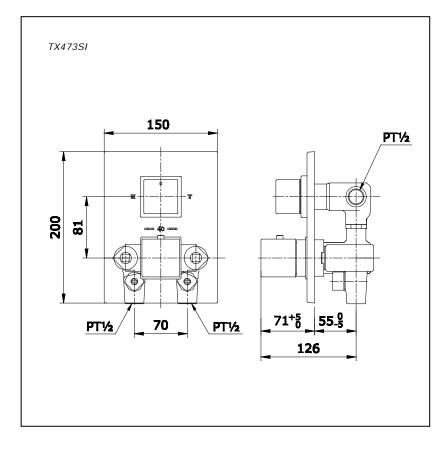

#### **Drawing:**

## Parts description

TX473SI

Thermostat Bath and Shower Mixer with Diverter and Stop Valve