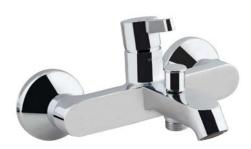

**TOTO** | SPECIFICATION | FITTINGS

## Item number: TX471SPV1 PLANO Series





| Water Pressure | ÷ | 0.05MPa - 0.75MPa |
|----------------|---|-------------------|
| Hole           | : | 1 Hole            |
| Finish         | 1 | Nickel Chrome     |
| Material       | 1 | Brass             |



• TX471SPV1

Single Lever Bath and Shower Mixer without Hand Shower Set

## **Drawing:**



**Remarks:** 

Please result TOTO sales representative for detail.

TOTO (THAILAND) CO.,LTD Bangkok Office : G Tower Grand Rama 9,12th Floor, South Wing, 9 Rama IX Road,Huaykwang Sub-district,Huaykwang District, Bangkok. 10310 Thailand Tel : +(66)2-117-9520(AUTO) Fax : +(66)2-117-9527 th.toto.com