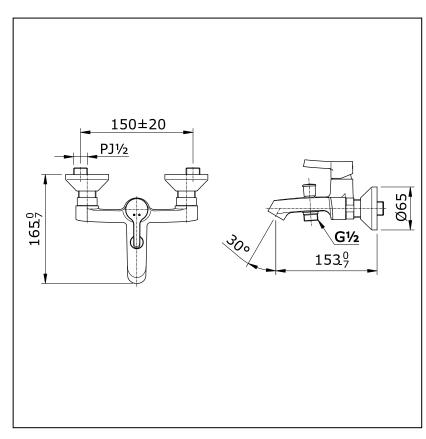

## **Drawing:**

**Remarks:** 

Please result TOTO sales representative for detail.

TOTO (THAILAND) CO.,LTD Bangkok Office : G Tower Grand Rama 9,12th Floor, South Wing, 9 Rama IX Road,Huaykwang Sub-district,Huaykwang District, Bangkok. 10310 Thailand Tel : +(66)2-117-9520(AUTO) Fax : +(66)2-117-9527 th.toto.com