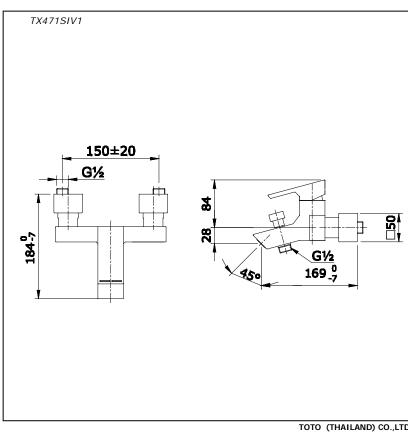

# **TOTO** | SPECIFICATION | FITTINGS

#### Item number: TX471SIV1 **ICON Series**



#### **Drawing:**



## **F**eatures

- Modern styling to complement the Icon design suite
- Durable finishes

### **S**pecifications

| Water Pressure | : 0.05MPa - 0.75MPa  |
|----------------|----------------------|
| Finish         | : Nickel Chrome      |
| Material       | : Brass              |
| Flow Rate      | : >9 L/min @0.1 Mpa. |
| (Bath Side)    |                      |
| Flow Rate      | : >6L/min @0.1MPa.   |
| (Shower Side)  |                      |
|                |                      |

### Parts description

• TX471SIV1

Single Lever Bath and Shower Mixer without Hand Shower Set

Remarks: Please result TOTO sales representative for detail.

TOTO (THAILAND) CO.,LTD Bangkok Office : G Tower Grand Rama 9,12th Floor, South Wing, 9 Rama IX Road,Huaykwang Sub-district,Huaykwang District, Ban