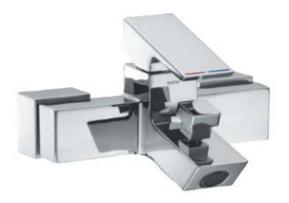

#### Item number: TX471SIV1 **ICON Series**

### Parts description

• TX471SIV1

Single Lever Bath and Shower Mixer without Hand Shower Set

Remarks: Please result TOTO sales representative for detail.

TOTO (THAILAND) CO.,LTD Bangkok Office : G Tower Grand Rama 9,12th Floor, South Wing, 9 Rama IX Road,Huaykwang Sub-district,Huaykwang District, Bangkok. 10310 Thailand Tel : +(66)2-117-9520(AUTO) Fax : +(66)2-117-9527 th.toto.com