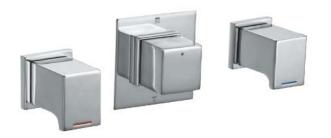

### Item number: TX469SI ICON Series

# **F**eatures

- Modern styling to complement the Icon design suite
- Durable finishes

#### TX469SI

Mixing Valve for Bath and Shower with Diverter