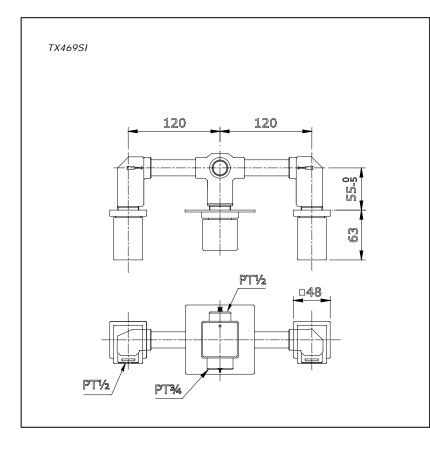

### Item number: TX469SI ICON Series



### **Drawing:**



# **F**eatures

- Modern styling to complement the Icon design suite
- Durable finishes

## **S**pecifications

| Water Pressure | ÷ | 0.05MPa - 0.75MPa  |
|----------------|---|--------------------|
| Finish         | ÷ | Nickel Chrome      |
| Material       | ÷ | Brass              |
| Flow Rate      | ÷ | >9 L/min @0.1 Mpa. |
| (Bath Side)    |   |                    |
| Flow Rate      | : | >6 L/min @0.1 Mpa. |
| (Shower Side)  |   |                    |
|                |   |                    |

## Parts description

#### TX469SI

Mixing Valve for Bath and Shower with Diverter

#### Remarks:

Please result TOTO sales representative for detail.

TOTO (THAILAND) CO.,LTD Bangkok Office : G Tower Grand Rama 9,12th Floor, South Wing, 9 Rama IX Road,Huaykwang Sub-district,Huaykwang Dis