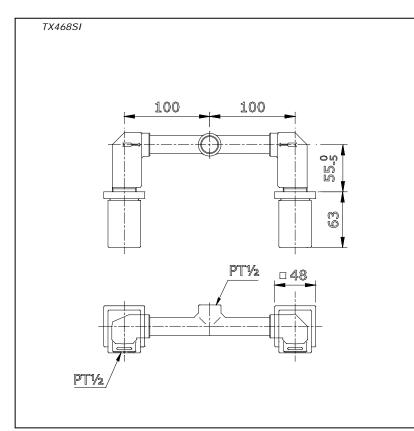

# **TOTO** | SPECIFICATION | FITTINGS

#### Item number: TX468SI ICON Series





# **F**eatures

- Modern styling to complement the Icon design suite
- Durable finishes

### **S**pecifications

| Water Pressure | : 0.05MPa - 0.75MPa  |
|----------------|----------------------|
| Finish         | : Nickel Chrome      |
| Material       | : Brass              |
| Flow Rate      | : >6 L/min @0.1 Mpa. |

## Parts description

Mixing Valve for Shower

#### **Drawing:**



#### **Remarks:**

TX468SI

Please result TOTO sales representative for detail.

TOTO (THAILAND) CO.,LTD Bangkok Office : G Tower Grand Rama 9,12th Floor, South Wing, 9 Rama IX Road,Huaykwang Sub-district,Huaykwang District, Bangkok. 10310 Thailand Tel : + (66)2-117-9520(AUTO) Fax : + (66)2-117-9527 th.toto.com

All rights reserved by TOTO company. Specifications and size are subject to change without notice.