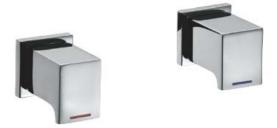

## Item number: TX468SBI ICON Series

- Modern styling to complement the Icon design suite
- Durable finishes

## Parts description

TX468SBI

Mixing Valve for Bath and Shower