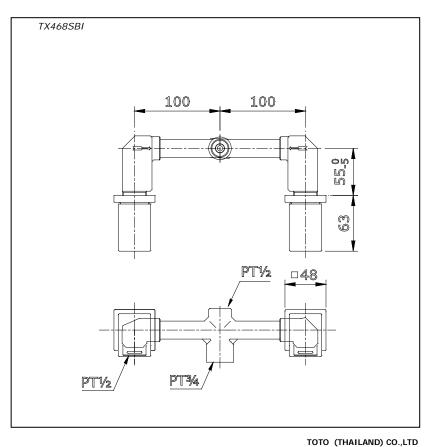

### **Drawing:**

## Parts description

TX468SBI

Mixing Valve for Bath and Shower