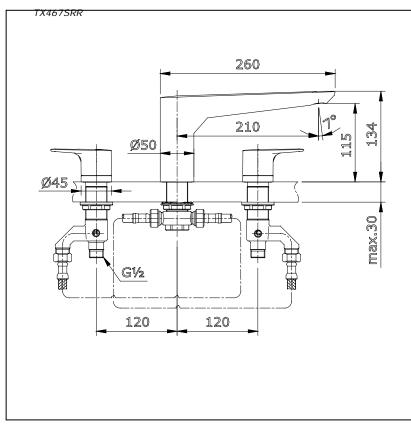

# **TOTO** | SPECIFICATION | FITTINGS

### Item number: TX467SRR REI-R Series





- Sharp-lined smart design exclusively for REI- Round series
- Durable finishes

# **S**pecifications

| Water Pressure | 1 | 0.05MPa - 0.75MPa |
|----------------|---|-------------------|
| Hole           | : | 3 Holes           |
| Finish         | 1 | Nickel Chrome     |
| Material       | : | Brass             |
| Flow Rate/     | 1 | >9L/min @0.1MPa.  |
| Water usage    |   |                   |
|                |   |                   |

## Parts description

• TX467SRR Bath Filler and Mixer

#### **Drawing:**



#### **Remarks:**

Please result TOTO sales representative for detail.

TOTO (THAILAND) CO.,LTD Bangkok Office : G Tower Grand Rama 9,12th Floor, South Wing, 9 Rama IX Road,Huaykwang Sub-district,Huaykwang District, Bangkok. 10310 Thailand Tel : +(66)2-117-9520(AUTO) Fax : +(66)2-117-9527 th.toto.com