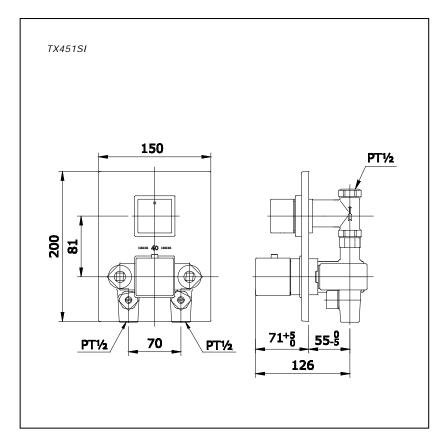

#### **Drawing:**

#### TX451SI

Thermostat Bath or Shower Mixer With Stop Valve

**Remarks:** Please result TOTO sales representative for detail.

TOTO (THAILAND) CO.,LTD Bangkok Office : G Tower Grand Rama 9,12th Floor, South Wing, 9 Rama IX Road,Huaykwang Sub-district,Huaykwang District, Bangkok. 10310 Thailand Tel : +(66)2-117-9520(AUTO) Fax : +(66)2-117-9527 th.toto.com