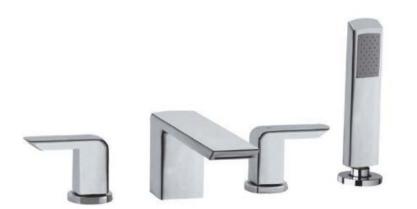

**TOTO** | SPECIFICATION | FITTINGS

## Item number: TX447SK COCKTAIL Series



# **B**eatures

- Modern styling to complement the COCKTAIL design suite
- Durable finishes
- Brass valve bodies
- 1/4 turn washerless ceramic disk valve cartridge for drip free performance

## **S**pecifications

| Water Pressure | ÷ | 0.05MPa - 0.75MPa |
|----------------|---|-------------------|
| Hole           | : | 4 Holes           |
| Finish         | ÷ | Nickel Chrome     |
| Material       | ÷ | Brass             |
| Flow Rate/     | 1 | <6L/min @0.1MPa.  |
| Water usage    |   |                   |

# Parts description

TX447SK

4 Holes Bath and Shower Set

### **Drawing:**



TOTO (THAILAND) CO.,LTD Bangkok Office : G Tower Grand Rama 9,12th Floor, South Wing, 9 Rama IX Road,Huaykwang Sub-district,Huaykwang District, Bangkok. 10310 Thailand Tel : + (66)2-117-9520(AUTO) Fax :