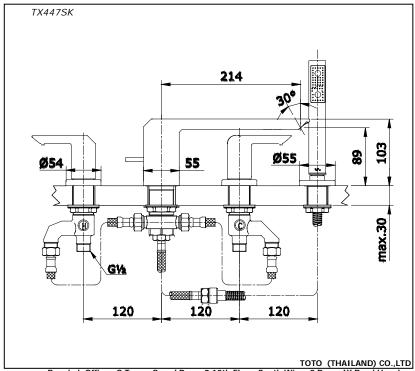

### **Drawing:**

TOTO (THAILAND) CO.,LTD Bangkok Office : G Tower Grand Rama 9,12th Floor, South Wing, 9 Rama IX Road,Huaykwang Sub-district,Huaykwang District, Bangkok. 10310 Thailand Tel : + (66)2-117-9520(AUTO) Fax : + (66)2-117-9527 th.toto.com