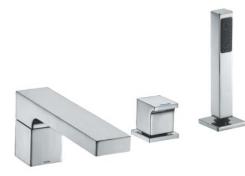

#### Item number: TX447SI ICON Series

## Parts description

- TX447SI
  - 4 Holes Bath and Shower Set

**Remarks:** Please result TOTO sales representative for detail.

TOTO (THAILAND) CO.,LTD Bangkok Office : G Tower Grand Rama 9,12th Floor, South Wing, 9 Rama IX Road,Huaykwang Sub-district,Huaykwang District, Bangkok. 10310 Thailand Tel : +(66)2-117-9520(AUTO) Fax : +(66)2-117-9527 th.toto.com