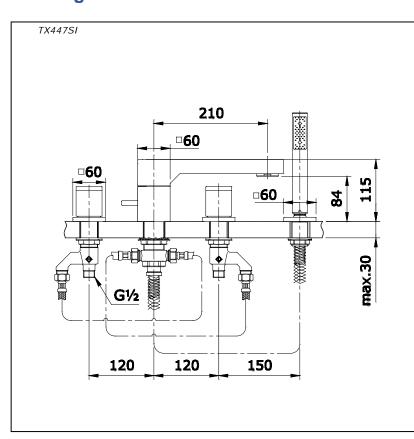

### **Drawing:**

## **S**pecifications

| 0.05MPa - 0.75MPa  |
|--------------------|
| 4 Holes            |
| Nickel Chrome      |
| Brass              |
| »9 L/min @0.1 Mpa. |
|                    |