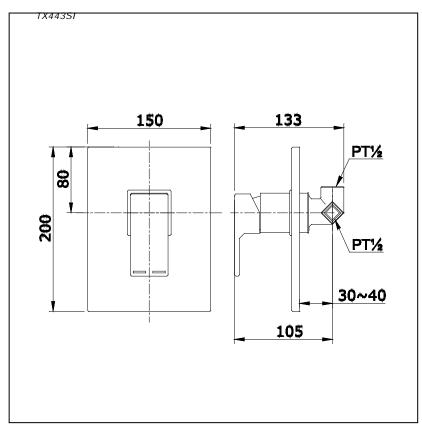

# TOTO | SPECIFICATION | FITTINGS

### Item number: TX443SI ICON Series





- Modern styling to complement the Icon design suite
- Durable finishes

## Specifications |

Water Pressure: 0.05MPa - 0.75MPa Finish : Nickel Chrome

Material : Brass

Flow Rate : >6 L/min @0.1 Mpa.

(Shower Side)

## Parts description

TX443SI

Single Lever Shower Mixer

#### **Drawing:**



#### Remarks:

Please result TOTO sales representative for detail.

TOTO (THAILAND) CO.,LTD

Bangkok Office: G Tower Grand Rama 9,12th Floor, South Wing, 9 Rama IX Road,Huaykwang Sub-district,Huaykwang District, Bangkok. 10310 Thailand

Tel: +(66)2-117-9520(AUTO) Fax: +(66)2-117-9527

th.toto.com