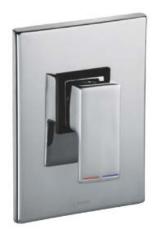

### Item number: TX443SI ICON Series

- Modern styling to complement the Icon design suite
- Durable finishes

## Specifications |

Water Pressure: 0.05MPa - 0.75MPa Finish : Nickel Chrome

Material : Brass

Flow Rate : >6 L/min @0.1 Mpa.

(Shower Side)

## Parts description

TX443SI

Single Lever Shower Mixer