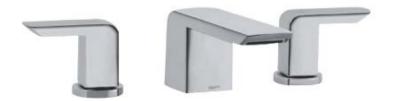

#### Item number: TX119LK COCKTAIL Series



### **B**eatures

- Modern styling to complement the COCKTAIL design suite
- Durable finishes
- Brass valve bodies
- 1/4 turn washerless ceramic disk valve cartridge for drip free performance
- Flexible hose connection for 8" to 16" spread installations
- Pop-up drain

# **S**pecifications

Water Pressure: 0.05MPa - 0.75MPa

Hole : 3 Holes

Finish : Nickel Chrome

Material : Brass

Flow Rate/ : <6L/min @0.1MPa.

Water usage

## Parts description

TX119LK

8" Lavatory Faucet with Pop-Up Waste

#### **Drawing:**



#### Remarks:

Please result TOTO sales representative for detail.

TOTO (THAILAND) CO.,LTD