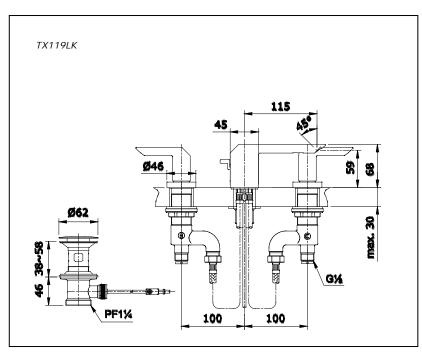

#### Item number: TX119LK COCKTAIL Series



### **B**eatures

- Modern styling to complement the COCKTAIL design suite
- Durable finishes
- Brass valve bodies
- 1/4 turn washerless ceramic disk valve cartridge for drip free performance
- Flexible hose connection for 8" to 16" spread installations
- Pop-up drain

# **S**pecifications

Water Pressure: 0.05MPa - 0.75MPa

Hole : 3 Holes

Finish : Nickel Chrome

Material : Brass

Flow Rate/ : <6L/min @0.1MPa.

Water usage

## Parts description

TX119LK

8" Lavatory Faucet with Pop-Up Waste

#### **Drawing:**



#### Remarks:

Please result TOTO sales representative for detail.

TOTO (THAILAND) CO.,LTD