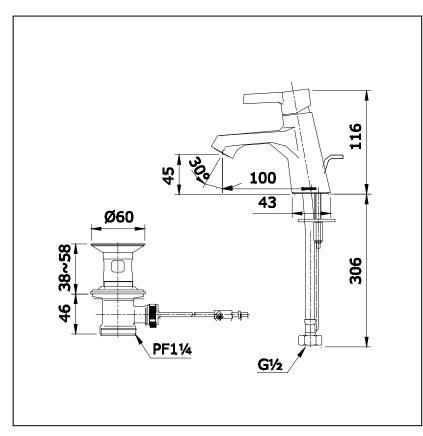

## **Drawing:**

**Remarks:** 

Please result TOTO sales representative for detail.

TOTO (THAILAND) CO.,LTD Bangkok Office : G Tower Grand Rama 9,12th Floor, South Wing, 9 Rama IX Road,Huaykwang Sub-district,Huaykwang District, Bangkok. 10310 Thailand Tel : +(66)2-117-9520(AUTO) Fax : +(66)2-117-9527 th.toto.com