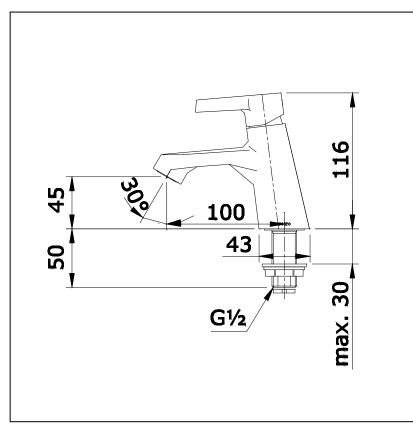

## **Drawing:**

**Remarks:** 

Please result TOTO sales representative for detail.

TOTO (THAILAND) CO.,LTD Bangkok Office : G Tower Grand Rama 9,12th Floor, South Wing, 9 Rama IX Road,Huaykwang Sub-district,Huaykwang District, Bangkok. 10310 Thailand Tel : +(66)2-117-9520(AUTO) Fax : +(66)2-117-9527 th.toto.com