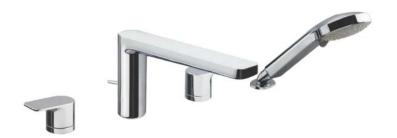

#### Item number: TTMR202MFK REI-S Series



### **B**eatures

- Sharp-lined smart design exclusively for REI- Square series
- Durable finishes

# § pecifications

Water Pressure: 0.05MPa - 0.75MPa

Hole : 4 Holes

Finish : Nickel Chrome

Material : Brass

Flow Rate/ : >9L/min @0.1MPa.

Water usage

## Parts description

● TTMR202MFK

4 Holes Bath and shower Set

#### **Drawing:**



#### Remarks:

Please result TOTO sales representative for detail.

TOTO (THAILAND) CO.,LTD.

Bangkok Office: G Tower Grand Rama 9,12th Floor, South Wing, 9 Rama IX Road,Huaykwang Sub-district,Huaykwang District, Bangkok. 10310 Thailand

Tel: +(66)2-117-9520(AUTO) Fax: +(66)2-117-9527
th.toto.com