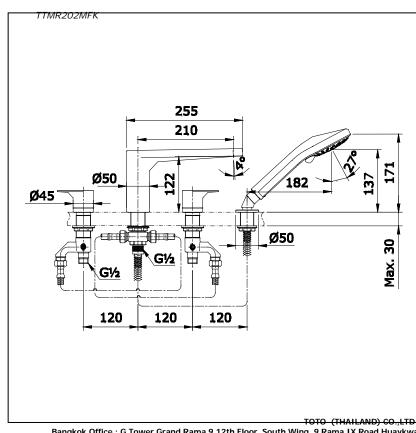

#### Item number: TTMR202MFK REI-S Series



### **B**eatures

- Sharp-lined smart design exclusively for REI- Square series
- Durable finishes

# § pecifications

Water Pressure: 0.05MPa - 0.75MPa

Hole : 4 Holes

Finish : Nickel Chrome

Material : Brass

Flow Rate/ : >9L/min @0.1MPa.

Water usage

## Parts description

● TTMR202MFK

4 Holes Bath and shower Set

#### **Drawing:**



#### Remarks:

Please result TOTO sales representative for detail.

TOTO (THAILAND) CO.,LTD.

Bangkok Office: G Tower Grand Rama 9,12th Floor, South Wing, 9 Rama IX Road,Huaykwang Sub-district,Huaykwang District, Bangkok. 10310 Thailand

Tel: +(66)2-117-9520(AUTO) Fax: +(66)2-117-9527
th.toto.com