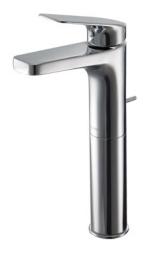

## FAUCETS

Rei-S Series Extended Single Lever Lavatory Faucet with Pop-Up Waste

## **F**eatures

- Sharp-lined smart design exclusively for REI- Square series
- Durable finishes

## **S**pecifications

| Water Pressure | : | 0.05MPa - 0.75MPa |
|----------------|---|-------------------|
| Hole           | : | 1 Hole            |
| Finish         | : | Nickel Chrome     |
| Material       | : | Brass             |