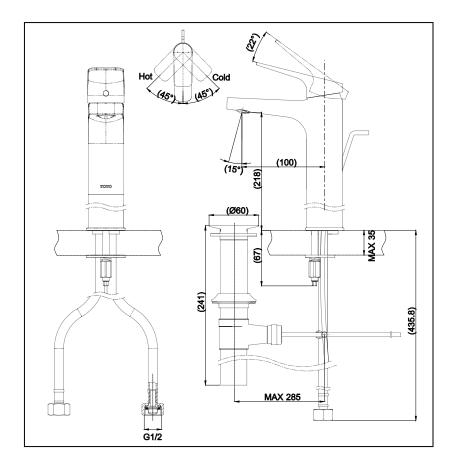

## FAUCETS

Rei-S Series Extended Single Lever Lavatory Faucet with Pop-Up Waste

## **S**pecifications

| Water Pressure | : | 0.05MPa - 0.75MPa |
|----------------|---|-------------------|
| Hole           | : | 1 Hole            |
| Finish         | : | Nickel Chrome     |
| Material       | : | Brass             |

Extended Single Lever Lavatory Faucet with Pop-Up Waste

**Remarks:** Please result TOTO sales representative for detail.

TOTO (THAILAND) CO.,LTD

Bangkok Office : G Tower Grand Rama 9,12th Floor, South Wing, 9 Rama IX Road,Huaykwang Sub-district,Huaykwang District, Bangkok. 10310 Thailand Tel : +(66)2-117-9520(AUTO) Fax : +(66)2-117-9527 th.toto.com