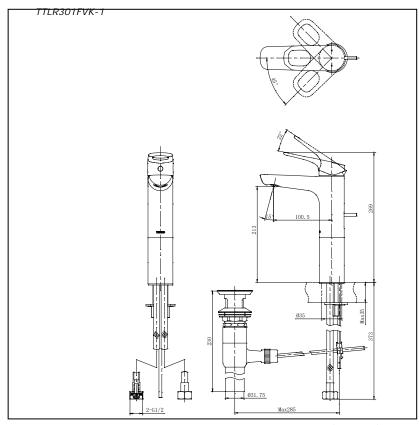

#### Item number: TTLR301FVK-1 REI-R Series



## **B**eatures

- Sharp-lined smart design exclusively for REI- Round series
- Durable finishes

# § pecifications

Water Pressure: 0.05MPa - 0.75MPa

Hole : 1 Hole

Finish : Nickel Chrome

Material : Brass

Flow Rate/ : <6L/min @0.1MPa.

Water usage

## Parts description

• TTLR301FVK-1

Extended Single Lever Lavatory Faucet with Pop-Up Waste

### **Drawing:**



#### Remarks:

Please result TOTO sales representative for detail.

TOTO (THAILAND) CO.,LTD

Bangkok Office: G Tower Grand Rama 9,12th Floor, South Wing, 9 Rama IX Road,Huaykwang Sub-district,Huaykwang District, Bangkok. 10310 Thailand

Tel: +(66)2-117-9520(AUTO) Fax: +(66)2-117-9527
th.toto.com