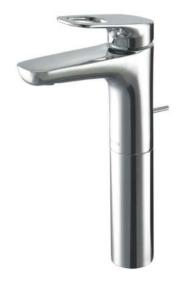

## Parts description

• TTLR301FVK-1

Extended Single Lever Lavatory Faucet with Pop-Up Waste