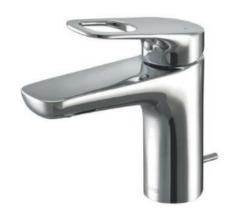

## Item number: TTLR301FK-1 REI-R Series

- Sharp-lined smart design exclusively for REI- Round series
- Durable finishes

## Parts description

• TTLR301FK-1

Single Lever Lavatory Faucet with Pop-Up Waste