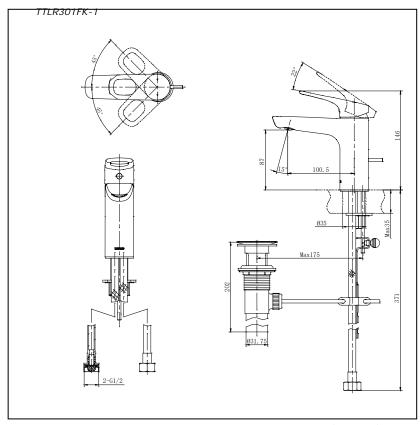

## Item number: TTLR301FK-1 REI-R Series





- Sharp-lined smart design exclusively for REI- Round series
- Durable finishes

# § pecifications

Water Pressure: 0.05MPa - 0.75MPa

Hole : 1 Hole

Finish : Nickel Chrome

Material : Brass

Flow Rate/ : <6L/min @0.1MPa.

Water usage

## Parts description

• TTLR301FK-1

Single Lever Lavatory Faucet with Pop-Up Waste

### **Drawing:**



#### Remarks:

Please result TOTO sales representative for detail.

TOTO (THAILAND) CO.,LTD

Bangkok Office: G Tower Grand Rama 9,12th Floor, South Wing, 9 Rama IX Road,Huaykwang Sub-district,Huaykwang District, Bangkok. 10310 Thailand

Tel: +(66)2-117-9520(AUTO) Fax: +(66)2-117-9527
th.toto.com